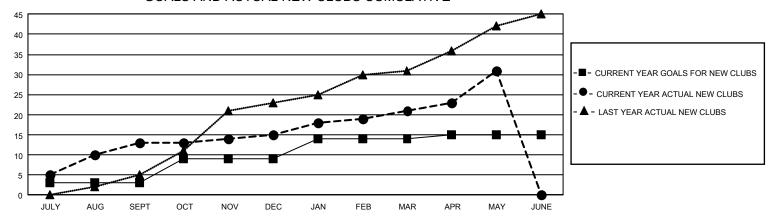

## GOALS AND ACTUAL NEW CLUBS CUMULATIVE

## GMT Constitutional Area 7, Group C

REPORT DOES NOT INCLUDE CLUBS IN UNDISTRICTED AREAS.

| Clubs                 |               |           |               | Members               |                          |                         |                                              |
|-----------------------|---------------|-----------|---------------|-----------------------|--------------------------|-------------------------|----------------------------------------------|
| RESULTS FOR 2022-2023 |               |           |               | RESULTS FOR 2022-2023 |                          |                         |                                              |
| QUARTER               | NEW CLUB GOAL | NEW CLUBS | DROPPED CLUBS | QUARTER               | EMBER GROWTH NET<br>GOAL | MEMBER GROWTH<br>ACTUAL | DROPPED MEMBERS ACTUAL (including transfers) |
| JULY/AUG/SEPT         | 9             | 13        | 3             | JULY/AUG/SEP1         | T 250                    | 940                     | 195                                          |
| OCT/NOV/DEC           | 18            | 2         | 6             | OCT/NOV/DEC           | 370                      | 449                     | 817                                          |
| JAN/FEB/MAR           | 15            | 6         | 2             | JAN/FEB/MAR           | 260                      | 425                     | 156                                          |
| APR/MAY/JUNE          | 3             | 10        | 1             | APR/MAY/JUNE          | 300                      | 770                     | 268                                          |