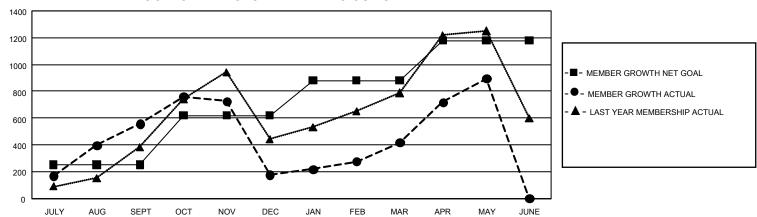

## GOALS AND ACTUAL MEMBERS CUMULATIVE

| DROPPED CLUBS: 12 |       | 279 CLUBS OF 407 ADDED 1<br>OR MORE NEW MEMBERS | GENDER DISTRIBUTION                  |                |  |
|-------------------|-------|-------------------------------------------------|--------------------------------------|----------------|--|
|                   |       |                                                 | MALE                                 | 5,279 (42.39%) |  |
|                   |       |                                                 | FEMALE                               | 7,167 (57.55%) |  |
| DROPPED MEMBERS   |       |                                                 | NON BINARY                           | 0 (0.00%)      |  |
| DECEASED          | 28    |                                                 | PREFER NOT TO ANSWER                 | 7 (0.06%)      |  |
| CLUB CANCELLED    | 115   |                                                 | TOTAL FAMILY UNIT MEMBERS 3,18       |                |  |
| OTHER             | 1,295 | CLICK HERE FOR                                  |                                      |                |  |
| TOTAL             | 1,438 | CUMULATIVE MEMBERSHIP  DATA                     | FAMILY MEMBERS PAYING HALF DUES 1,86 |                |  |

## GMT Constitutional Area 7, Group C

REPORT DOES NOT INCLUDE CLUBS IN UNDISTRICTED AREAS.

| Clubs                 |               |           |               | Members               |                          |                         |                                              |
|-----------------------|---------------|-----------|---------------|-----------------------|--------------------------|-------------------------|----------------------------------------------|
| RESULTS FOR 2022-2023 |               |           |               | RESULTS FOR 2022-2023 |                          |                         |                                              |
| QUARTER               | NEW CLUB GOAL | NEW CLUBS | DROPPED CLUBS | QUARTER               | EMBER GROWTH NET<br>GOAL | MEMBER GROWTH<br>ACTUAL | DROPPED MEMBERS ACTUAL (including transfers) |
| JULY/AUG/SEPT         | 9             | 13        | 3             | JULY/AUG/SEP1         | T 250                    | 940                     | 195                                          |
| OCT/NOV/DEC           | 18            | 2         | 6             | OCT/NOV/DEC           | 370                      | 449                     | 817                                          |
| JAN/FEB/MAR           | 15            | 6         | 2             | JAN/FEB/MAR           | 260                      | 425                     | 156                                          |
| APR/MAY/JUNE          | 3             | 10        | 1             | APR/MAY/JUNE          | 300                      | 770                     | 268                                          |